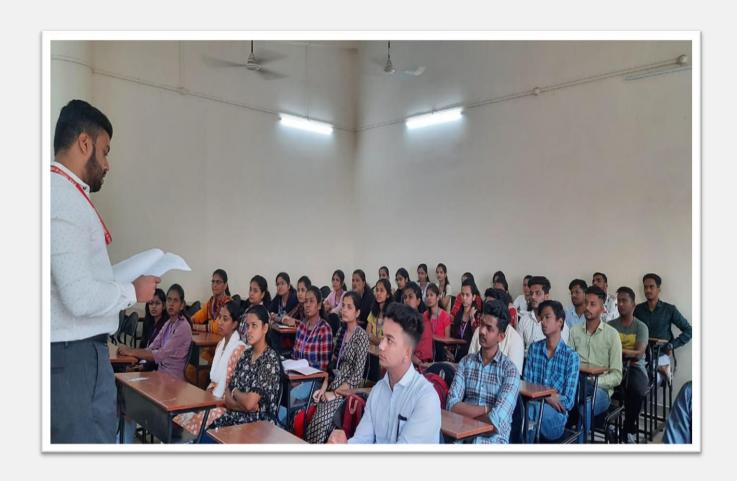

## "Orientation Progarmme (COS, POS and OBE)" for MBA Batch 2022"

#### Monday, 19th December, 2022

Orientation programme was held on Monday, 19<sup>th</sup> December, 2022 at MBA Tutorial Hall with MBA Staff members. A need was felt that this exercise should be carried out so as to provide conceptual clarity about the curriculum and its CO'S. The brainstorming session was conducted by I/C Director of MBA Dr. Tahir S. Zari. This orientation programme was conceptualized to complement the present curriculum. The major objective of the programme was to make the students aware of the academic aspects of the course, the rules and regulations of the Institute and ensuring regular attendance and participation in monitoring the performance and progress of the students. Mr. Ronit Kharade (Training and Placement Officer) welcomed Dr. Tahir S. Zari and Dr. T. A. Hialge.