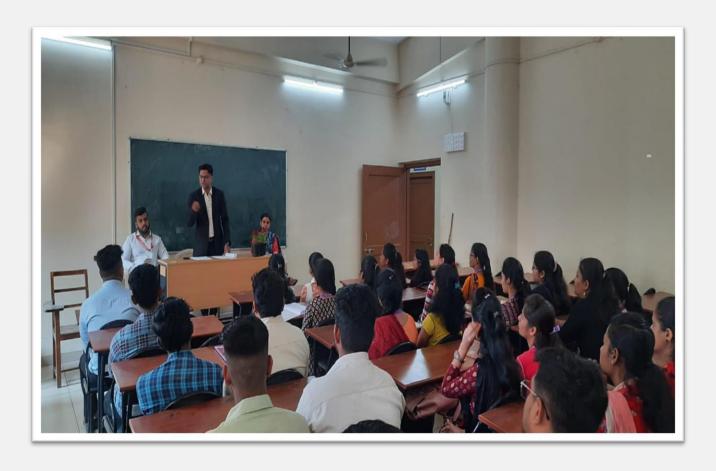

#### Monday, 19th December, 2022

Orientation programme was held on Monday, 19<sup>th</sup> December, 2022 at MBA Tutorial Hall with MBA Staff members. A need was felt that this exercise should be carried out so as to provide conceptual clarity about the curriculum and its CO'S. The brainstorming session was conducted by I/C Director of MBA Dr. Tahir S. Zari. This orientation programme was conceptualized to complement the present curriculum. The major objective of the programme was to make the students aware of the academic aspects of the course, the rules and regulations of the Institute and ensuring regular attendance and participation in monitoring the performance and progress of the students. Mr. Ronit Kharade (Training and Placement Officer) welcomed Dr. Tahir S. Zari and Dr. T. A. Hialge.