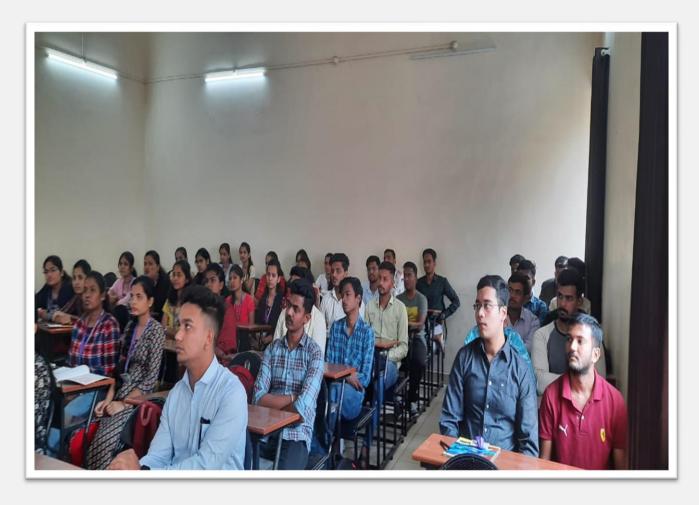

## "Orientation Progarmme (COS, POS and OBE)" for MBA Batch 2022"

#### Monday, 19th December, 2022

Orientation programme was held on Monday, 19<sup>th</sup> December, 2022 at MBA Tutorial Hall with MBA Staff members. A need was felt that this exercise should be carried out so as to provide conceptual clarity about the curriculum and its CO'S. The brainstorming session was conducted by I/C Director of MBA Dr. Tahir S. Zari. This orientation programme was conceptualized to complement the present curriculum. The major objective of the programme was to make the students aware of the academic aspects of the course, the rules and regulations of the Institute and ensuring regular attendance and participation in monitoring the performance and progress of the students. Mr. Ronit Kharade (Training and Placement Officer) welcomed Dr. Tahir S. Zari and Dr. T. A. Hialge.