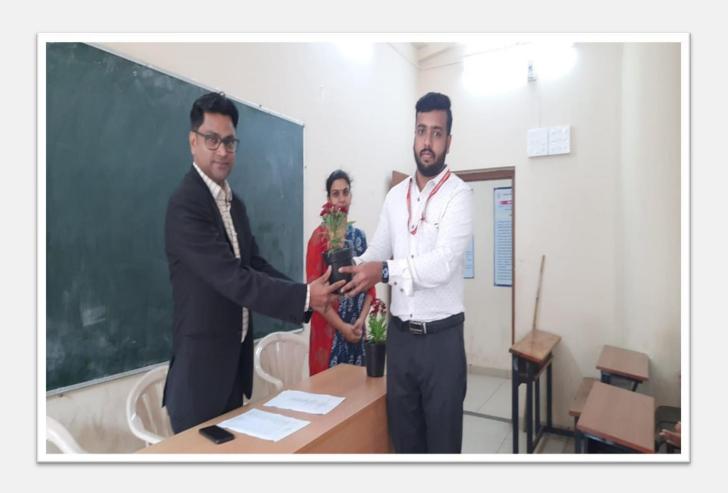

#### Monday, 19th December, 2022

Orientation programme was held on Monday, 19<sup>th</sup> December, 2022 at MBA Tutorial Hall with MBA Staff members. A need was felt that this exercise should be carried out so as to provide conceptual clarity about the curriculum and its CO'S. The brainstorming session was conducted by I/C Director of MBA Dr. Tahir S. Zari. This orientation programme was conceptualized to complement the present curriculum. The major objective of the programme was to make the students aware of the academic aspects of the course, the rules and regulations of the Institute and ensuring regular attendance and participation in monitoring the performance and progress of the students. Mr. Ronit Kharade (Training and Placement Officer) welcomed Dr. Tahir S. Zari and Dr. T. A. Hialge.