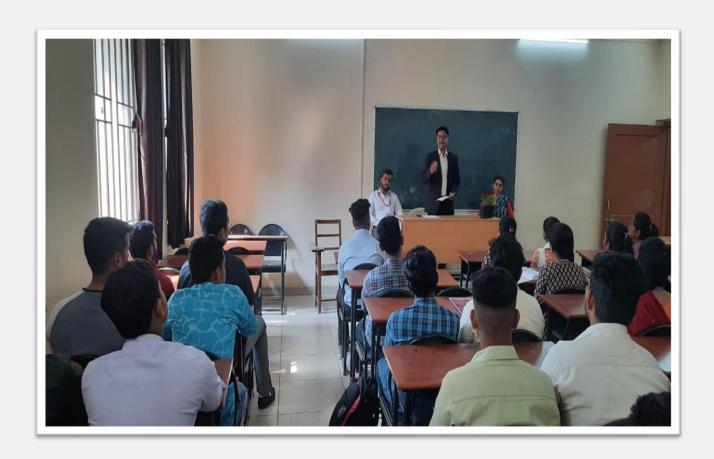

## "Orientation Progarmme (COS, POS and OBE)" for MBA Batch 2022"

#### Monday, 19th December, 2022

Orientation programme was held on Monday, 19<sup>th</sup> December, 2022 at MBA Tutorial Hall with MBA Staff members. A need was felt that this exercise should be carried out so as to provide conceptual clarity about the curriculum and its CO'S. The brainstorming session was conducted by I/C Director of MBA Dr. Tahir S. Zari. This orientation programme was conceptualized to complement the present curriculum. The major objective of the programme was to make the students aware of the academic aspects of the course, the rules and regulations of the Institute and ensuring regular attendance and participation in monitoring the performance and progress of the students. Mr. Ronit Kharade (Training and Placement Officer) welcomed Dr. Tahir S. Zari and Dr. T. A. Hialge.