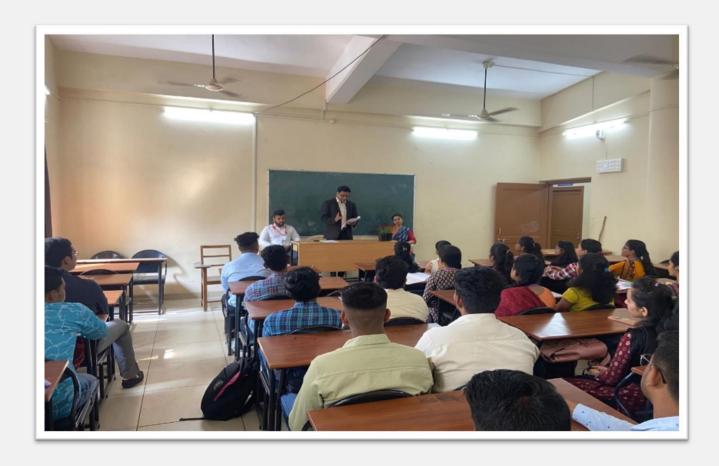

## "Orientation Progarmme (COS, POS and OBE)" for MBA Batch 2022"

#### Monday, 19th December, 2022

Orientation programme was held on Monday, 19<sup>th</sup> December, 2022 at MBA Tutorial Hall with MBA Staff members. A need was felt that this exercise should be carried out so as to provide conceptual clarity about the curriculum and its CO'S. The brainstorming session was conducted by I/C Director of MBA Dr. Tahir S. Zari. This orientation programme was conceptualized to complement the present curriculum. The major objective of the programme was to make the students aware of the academic aspects of the course, the rules and regulations of the Institute and ensuring regular attendance and participation in monitoring the performance and progress of the students. Mr. Ronit Kharade (Training and Placement Officer) welcomed Dr. Tahir S. Zari and Dr. T. A. Hialge.