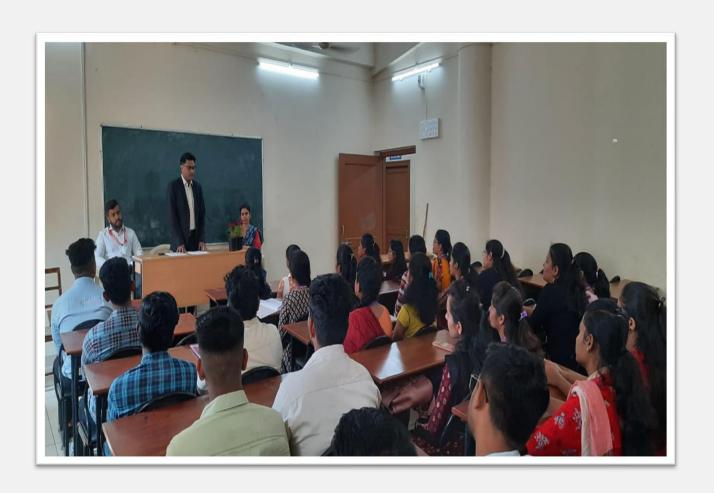

## "Orientation Progarmme (COS, POS and OBE)" for MBA Batch 2022"

#### Monday, 19th December, 2022

Orientation programme was held on Monday, 19<sup>th</sup> December, 2022 at MBA Tutorial Hall with MBA Staff members. A need was felt that this exercise should be carried out so as to provide conceptual clarity about the curriculum and its CO'S. The brainstorming session was conducted by I/C Director of MBA Dr. Tahir S. Zari. This orientation programme was conceptualized to complement the present curriculum. The major objective of the programme was to make the students aware of the academic aspects of the course, the rules and regulations of the Institute and ensuring regular attendance and participation in monitoring the performance and progress of the students. Mr. Ronit Kharade (Training and Placement Officer) welcomed Dr. Tahir S. Zari and Dr. T. A. Hialge.