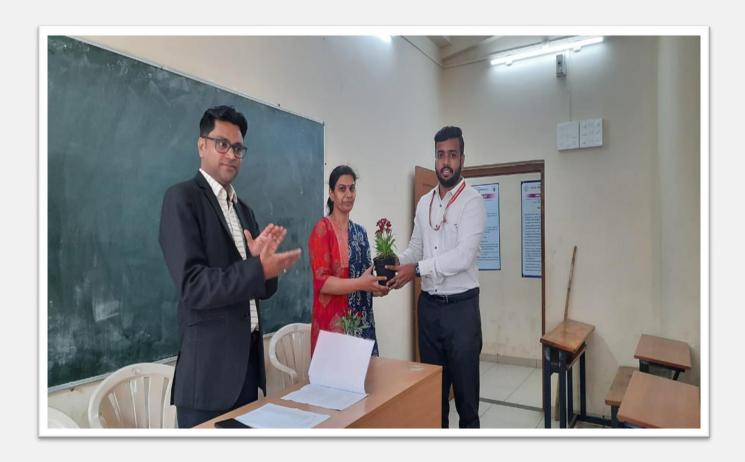

## "Orientation Progarmme (COS, POS and OBE)" for MBA Batch 2022"

#### Monday, 19th December, 2022

Orientation programme was held on Monday, 19<sup>th</sup> December, 2022 at MBA Tutorial Hall with MBA Staff members. A need was felt that this exercise should be carried out so as to provide conceptual clarity about the curriculum and its CO'S. The brainstorming session was conducted by I/C Director of MBA Dr. Tahir S. Zari. This orientation programme was conceptualized to complement the present curriculum. The major objective of the programme was to make the students aware of the academic aspects of the course, the rules and regulations of the Institute and ensuring regular attendance and participation in monitoring the performance and progress of the students. Mr. Ronit Kharade (Training and Placement Officer) welcomed Dr. Tahir S. Zari and Dr. T. A. Hialge.